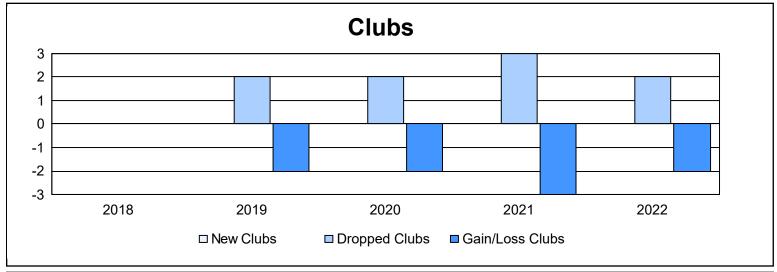

District 39 W As of June 2022 Cumulative

| Year      | New<br>Clubs | Dropped<br>Clubs | Gain/<br>Loss<br>Clubs | New<br>Members | Charter<br>Members | Reinstate<br>Members | Transfer<br>Members | Total<br>Member<br>Added | Total<br>Members<br>Dropped | Gain/<br>Loss<br>Members |
|-----------|--------------|------------------|------------------------|----------------|--------------------|----------------------|---------------------|--------------------------|-----------------------------|--------------------------|
| 2017-2018 | 0            | 0                | 0                      | 67             | 2                  | 6                    | 4                   | 79                       | 124                         | -45                      |
| 2018-2019 | 0            | 2                | -2                     | 53             | 2                  | 4                    | 2                   | 61                       | 128                         | -67                      |
| 2019-2020 | 0            | 2                | -2                     | 78             | 8                  | 13                   | 12                  | 111                      | 170                         | -59                      |
| 2020-2021 | 0            | 3                | -3                     | 38             | 1                  | 11                   | 8                   | 58                       | 113                         | -55                      |
| 2021-2022 | 0            | 2                | -2                     | 123            | 0                  | 3                    | 1                   | 127                      | 171                         | -44                      |
| Average   | 0            | 2                | -2                     | 72             | 3                  | 7                    | 5                   | 87                       | 141                         | -54                      |